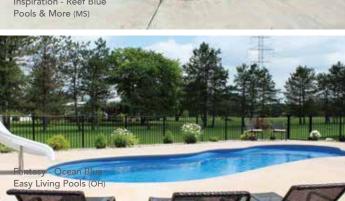

## THE INSPIRATION™

- + Softness of curvature without the loss of swim space
- + Large built-in fun pad provides the perfect playground for adults and children alike
- + Secondary bench area located at the deep end of the pool (note: not available on the 23' and 26' models)
- + Convenient entry and exit steps
- Splash pad depth (top to bottom) is approximately 18"
   (Water will come up to your calves)

# THE FANTASY™

- + Beautiful, free-flowing design provides softness of curvature without the loss of swim space
- + Design allows for numerous landscaping options
- + Built-in fun pad that everyone can enjoy
- + Convenient entry and exit steps located at both the shallow and deep ends