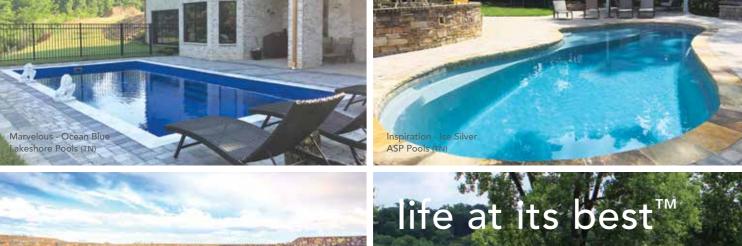

## THE MARVELOUS™

- + Features a wide bench seat running the entire length of the pool
- Large, unobstructed swimming corridor, ideal for playing games or swimming laps
- + Well-positioned entry and exit steps lead down to the pool floor
- + Sleek, modern design allows for unlimited landscaping possibilities
- + Safety ledge surrounding perimeter of pool

## THE INSPIRATION™

- + Softness of curvature without the loss of swim space
- + Large built-in fun pad provides the perfect playground for adults and children alike
- + Secondary bench area located at the deep end of the pool (note: not available on the 23' and 26' models)
- + Convenient entry and exit steps
- Splash pad depth (top to bottom) is approximately 18"
   (Water will come up to your calves)