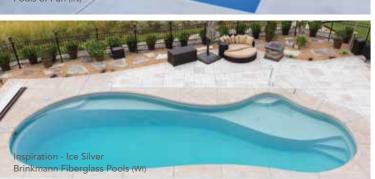

## THE INSPIRATION™

- + Softness of curvature without the loss of swim space
- + Large built-in fun pad provides the perfect playground for adults and children alike
- + Secondary bench area located at the deep end of the pool (note: not available on the 23' and 26' models)
- + Convenient entry and exit steps
- Splash pad depth (top to bottom) is approximately 18"
   (Water will come up to your calves)