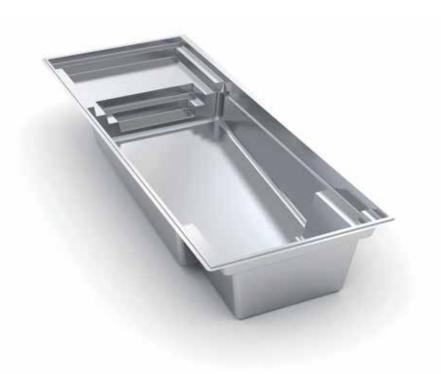

## THE FREEDOM™

- + Large bench located at the step end with option to incorporate spa jets
- + Flat-bottom design makes it the perfect pool for playing games or exercising
- + Option to incorporate a swim jet system to provide resistance training for the avid swimmer
- + Convenient entry and exit steps allow access from both sides of the pool

| Length | Width  | Flat Depth |
|--------|--------|------------|
| 30′    | 13′ 1″ | 5′         |
| 26′ 3″ | 13′ 1″ | 5′         |
| 23′    | 13′ 1″ | 5′         |
|        |        |            |