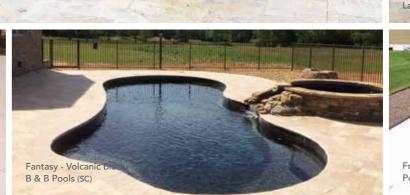

# THE FANTASY™

- + Beautiful, free-flowing design provides softness of curvature without the loss of swim space
- + Design allows for numerous landscaping options
- + Built-in fun pad that everyone can enjoy
- + Convenient entry and exit steps located at both the shallow and deep ends