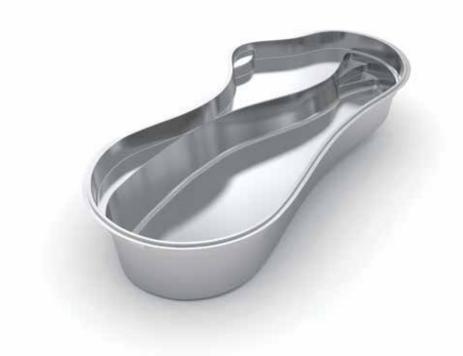

# THE FANTASY™

- + Beautiful, free-flowing design provides softness of curvature without the loss of swim space
- + Design allows for numerous landscaping options
- + Built-in fun pad that everyone can enjoy
- + Convenient entry and exit steps located at both the shallow and deep ends