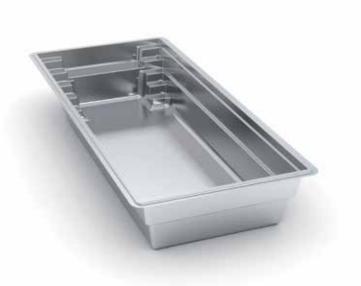

## THE FREEDOM™

- + Large bench located at the step end with option to incorporate spa jets
- + Flat-bottom design makes it the perfect pool for playing games or exercising
- + Option to incorporate a swim jet system to provide resistance training for the avid swimmer
- + Convenient entry and exit steps allow access from both sides of the pool

| Length | Width  | Flat Depth |
|--------|--------|------------|
| 30′    | 13′ 1″ | 5′         |
| 26′ 3″ | 13′ 1″ | 5′         |
| 23′    | 13′ 1″ | 5′         |
|        |        |            |