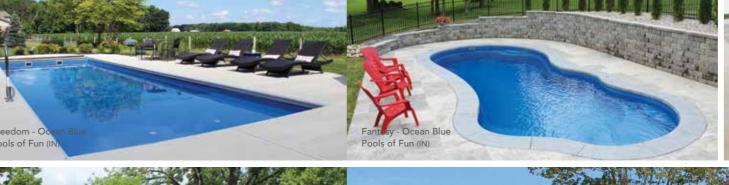

## THE FREEDOM™

- + Large bench located at the step end with option to incorporate spa jets
- + Flat-bottom design makes it the perfect pool for playing games or exercising
- + Option to incorporate a swim jet system to provide resistance training for the avid swimmer
- + Convenient entry and exit steps allow access from both sides of the pool

# THE FANTASY™

- + Beautiful, free-flowing design provides softness of curvature without the loss of swim space
- + Design allows for numerous landscaping options
- + Built-in fun pad that everyone can enjoy
- + Convenient entry and exit steps located at both the shallow and deep ends