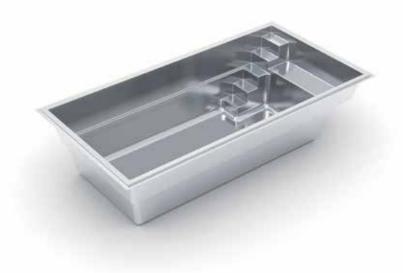

## THE VISION™

- Sleek, modern design allows for unlimited landscaping possibilities for both traditional and modern aesthetics
- + Large bench located at the step end with option to incorporate spa jets
- + Well-positioned entry and exit steps lead down to the pool floor
- + Flat-bottom design make it the perfect pool for playing pool games or for exercising

| Length | vviatn | Flat Depth |
|--------|--------|------------|
| 26′    | 10′    | 5′         |
| 23′    | 10′    | 5′         |
| 20′    | 10′    | 5′         |
| 16′    | 10′    | 5′         |
|        |        |            |
|        |        |            |