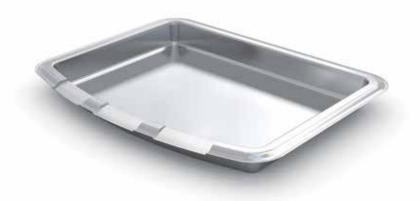

#### THE PEARL™ TANNING LEDGE

- + Accent your installation project with sun ledges from Imagine Pools™
- + Choose your preferred placement for two to three spillways around perimeter
- + Easily installed alongside free-form pools using the curve side of The Pearl™ or straight-walled models using the straight wall side of The Pearl™
- + Easily accommodates one or two lounge chairs
- + Add bubblers and/or fountains for more fun