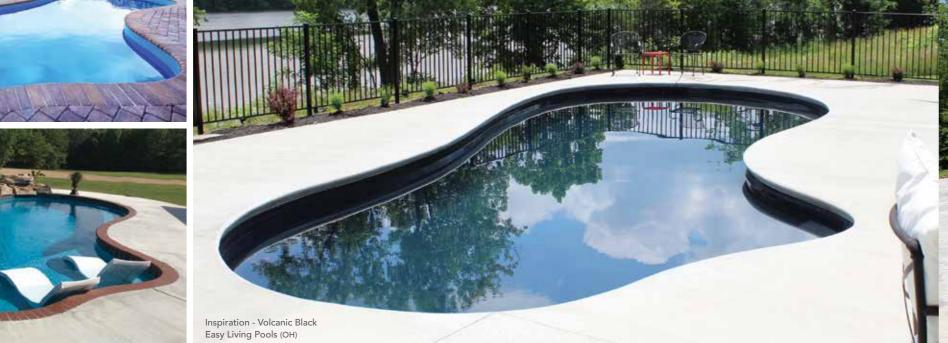

## THE INSPIRATION™

- + Softness of curvature without the loss of swim space
- + Large built-in fun pad provides the perfect playground for adults and children alike
- + Secondary bench area located at the deep end of the pool (note: not available on the 23' and 26' models)
- + Convenient entry and exit steps
- Splash pad depth (top to bottom) is approximately 18"
   (Water will come up to your calves)