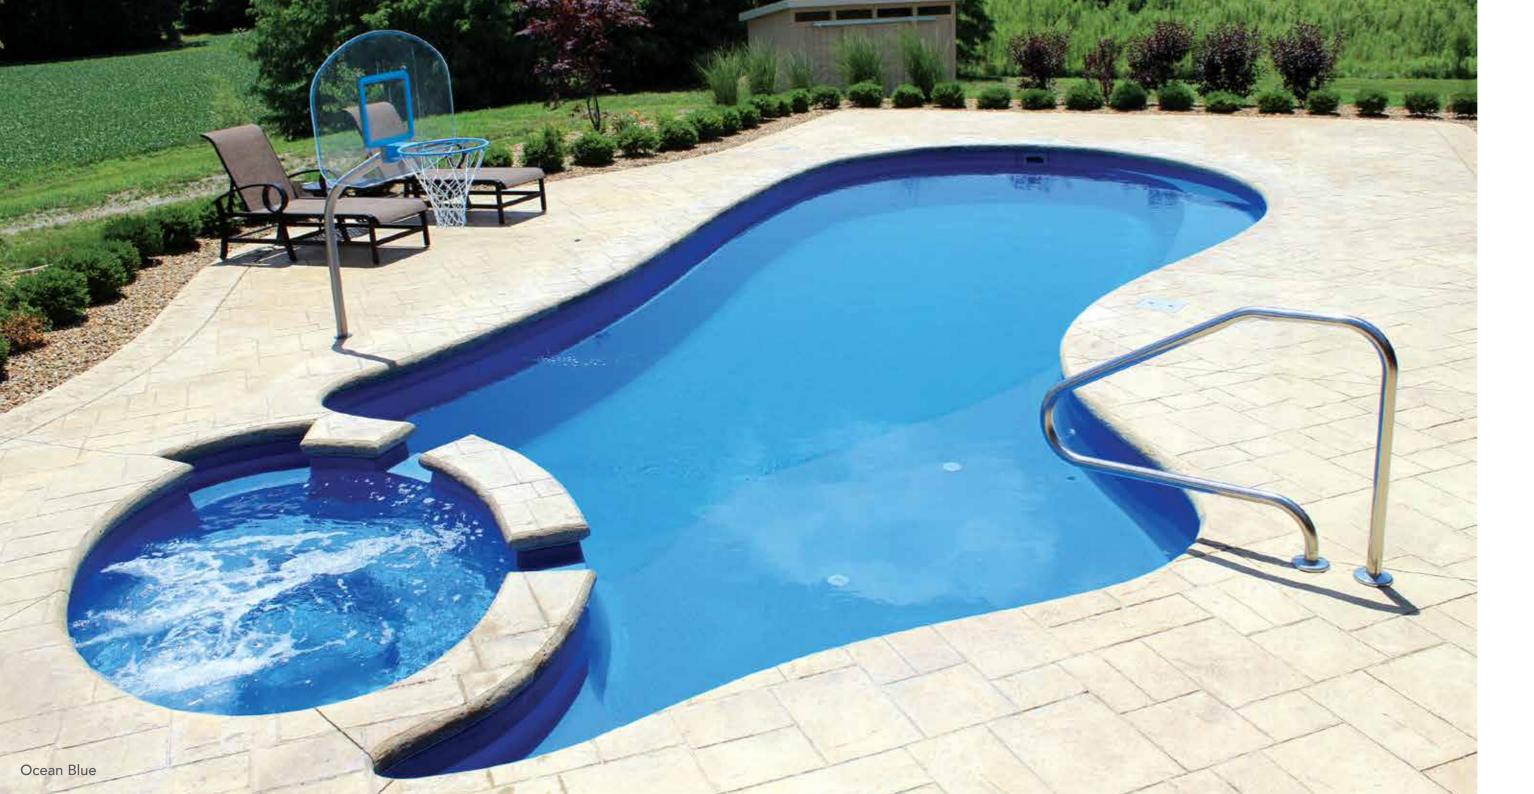

# THE FANTASY™

- + Beautiful, free-flowing design provides softness of curvature without the loss of swim space
- + Design allows for numerous landscaping options
- + Built-in fun pad that everyone can enjoy
- + Convenient entry and exit steps located at both the shallow and deep ends

| Length | Width  | Shallow | Deep  |
|--------|--------|---------|-------|
| 35′    | 14′ 6″ | 3′ 6″   | 6′ 6″ |
| 30'    | 14′    | 3′ 6″   | 6′    |
| 26′    | 12′ 6″ | 3′ 6″   | 5′ 7″ |
|        |        |         |       |