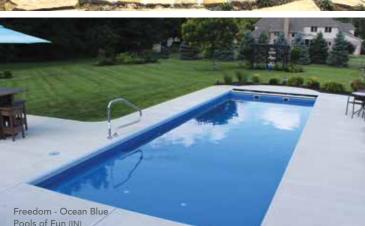

## THE FREEDOM™

- + Large bench located at the step end with option to incorporate spa jets
- + Flat-bottom design makes it the perfect pool for playing games or exercising
- + Option to incorporate a swim jet system to provide resistance training for the avid swimmer
- + Convenient entry and exit steps allow access from both sides of the pool

| Length | Width  | Flat Depth |
|--------|--------|------------|
| 30′    | 13′ 1″ | 5′         |
| 26′ 3″ | 13′ 1″ | 5′         |
| 23′    | 13′ 1″ | 5′         |
|        |        |            |