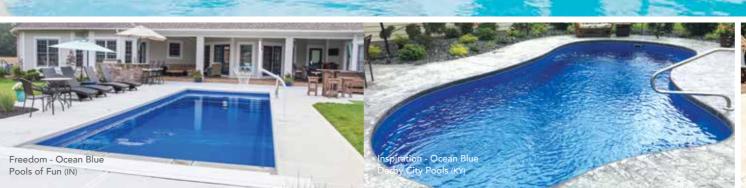

## THE FREEDOM™

- + Large bench located at the step end with option to incorporate spa jets
- + Flat-bottom design makes it the perfect pool for playing games or exercising
- + Option to incorporate a swim jet system to provide resistance training for the avid swimmer
- + Convenient entry and exit steps allow access from both sides of the pool

## THE INSPIRATION™

- + Softness of curvature without the loss of swim space
- + Large built-in fun pad provides the perfect playground for adults and children alike
- + Secondary bench area located at the deep end of the pool (note: not available on the 23' and 26' models)
- + Convenient entry and exit steps
- Splash pad depth (top to bottom) is approximately 18"
   (Water will come up to your calves)