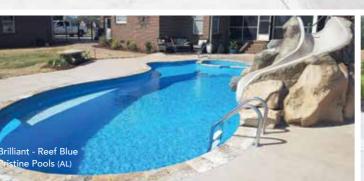

#### THE BRILLIANT™

- + Built-in spa located at the shallow end next to entry steps and fun pad
- Water cascades through spa spillovers to pool and splash pad, providing a beautiful water feature
- + Large built-in fun pad provides the perfect playground for adults and children alike
- + Secondary bench area located at the deep end of the pool
- + Convenient entry and exit steps
- Splash pad depth (top to bottom) is approximately 18" (Water will come up to your calves)