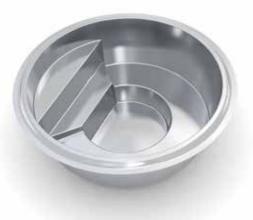

## THE DREAM SPA™ ROUND

- + Relax in the soothing warm water of your own spa
- + A popular way to reduce stress and anxiety
- + Use of your spa prior to bed could make it easier to sleep
- + Circular design allows for multiple landscaping options, as a complimentary feature or a stand-alone focal point
- + Spillover design is available so that you can elevate the spa above the pool turning it into a water feature

| Spa       | Length | Width | Deep   |
|-----------|--------|-------|--------|
| Round     | 8′     | 8′    | 2′ 10″ |
| Spillover | 8′     | 8′    | 2′ 10″ |