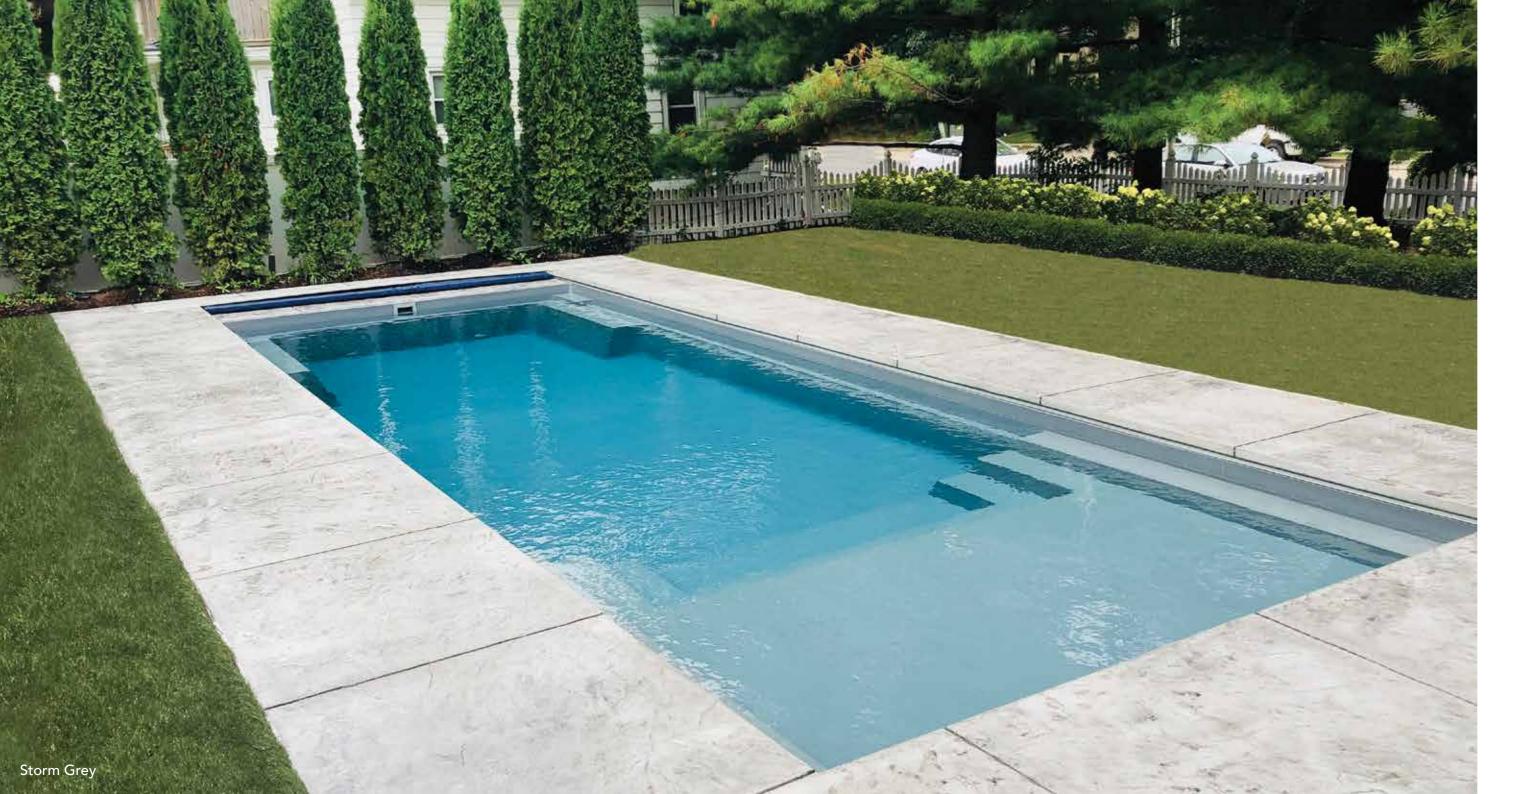

## THE FREEDOM™

- + Large bench located at the step end with option to incorporate spa jets
- + Flat-bottom design makes it the perfect pool for playing games or exercising
- + Option to incorporate a swim jet system to provide resistance training for the avid swimmer
- + Convenient entry and exit steps allow access from both sides of the pool

| Length | Width  | Flat Depth |
|--------|--------|------------|
| 30′    | 13′ 1″ | 5′         |
| 26′ 3″ | 13′ 1″ | 5′         |
| 23′    | 13′ 1″ | 5′         |
|        |        |            |