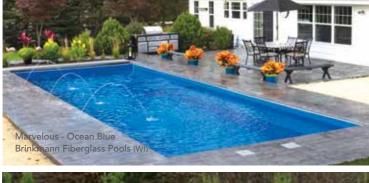

## THE MARVELOUS™

- + Features a wide bench seat running the entire length of the pool
- Large, unobstructed swimming corridor, ideal for playing games or swimming laps
- + Well-positioned entry and exit steps lead down to the pool floor
- + Sleek, modern design allows for unlimited landscaping possibilities
- + Safety ledge surrounding perimeter of pool

| Length | Width  | Shallow | Deep   |
|--------|--------|---------|--------|
| 40′    | 15′ 6″ | 4′ 1″   | 6′ 6″  |
| 35′    | 15′ 6″ | 4′ 1″   | 6′ 2″  |
| 30′    | 15′ 6″ | 4′ 1″   | 5′ 10″ |
|        |        |         |        |