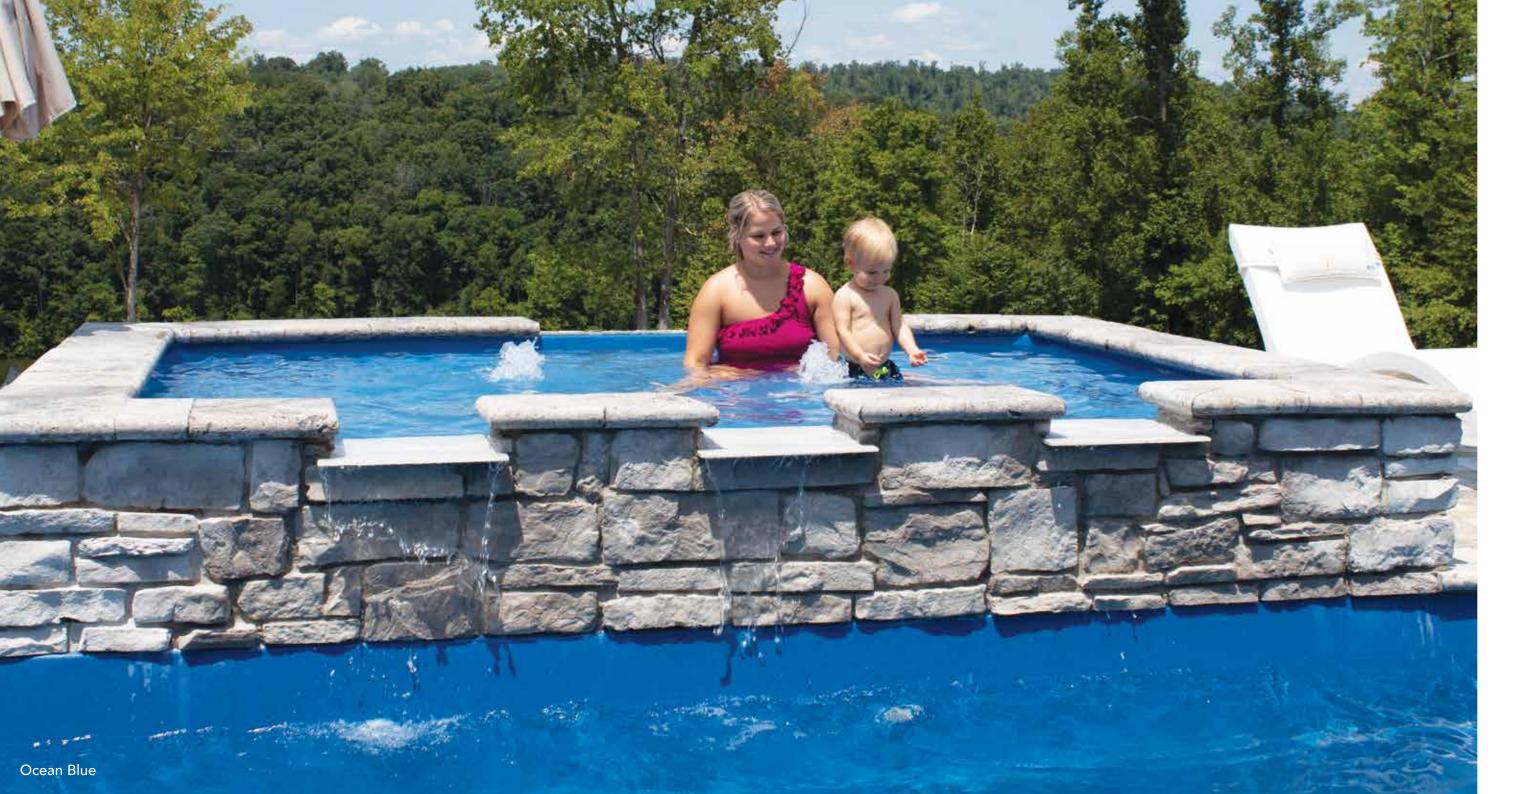

#### THE MERCURY™ TANNING LEDGE

- + Accent your installation project with sun ledges from Imagine Pools™
- + Choose your preferred placement for two to three spillways around perimeter
- + Easily installed alongside straight-walled models in the Imagine Pools<sup>™</sup> line of swimming pools
- + Easily accommodates one or two lounge chairs
- + Add bubblers and/or fountains for more fun

Ocean Blue

Reef Blue

Ice Silver

Storm Grey

Volcanic Black

Coral Blue

Beach Sand

(800) 997-POOL (800) 997-7665 www.imaginepools.com