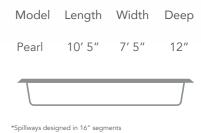

#### THE PEARL™ TANNING LEDGE

- + Accent your installation project with sun ledges from Imagine Pools™
- + Choose your preferred placement for two to three spillways around perimeter
- + Easily installed alongside free-form pools using the curve side of The Pearl™ or straight-walled models using the straight wall side of The Pearl™
- + Easily accommodates one or two lounge chairs
- + Add bubblers and/or fountains for more fun