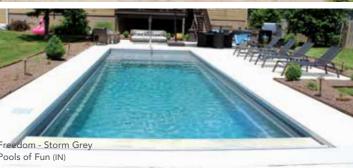

## THE FREEDOM™

- + Large bench located at the step end with option to incorporate spa jets
- + Flat-bottom design makes it the perfect pool for playing games or exercising
- + Option to incorporate a swim jet system to provide resistance training for the avid swimmer
- + Convenient entry and exit steps allow access from both sides of the pool

| Length | Width  | Flat Depth |
|--------|--------|------------|
| 30′    | 13′ 1″ | 5′         |
| 26′ 3″ | 13′ 1″ | 5′         |
| 23′    | 13′ 1″ | 5′         |
|        |        |            |