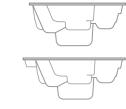

#### THE PEARL™ TANNING LEDGE

- + Accent your installation project with sun ledges from Imagine Pools™
- + Choose your preferred placement for two to three spillways around perimeter
- + Easily installed alongside free-form pools using the curve side of The Pearl™ or straight-walled models using the straight wall side of The Pearl™
- + Easily accommodates one or two lounge chairs
- + Add bubblers and/or fountains for more fun

#### THE MERCURY™ TANNING LEDGE

- + Accent your installation project with sun ledges from Imagine Pools™
- + Choose your preferred placement for two to three spillways around perimeter
- + Easily installed alongside straight-walled models in the Imagine Pools<sup>™</sup> line of swimming pools
- + Easily accommodates one or two lounge chairs
- + Add bubblers and/or fountains for more fun