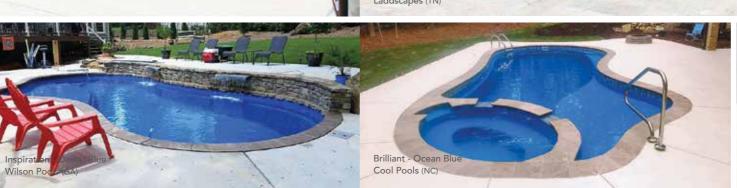

#### THE BRILLIANT™

- + Built-in spa located at the shallow end next to entry steps and fun pad
- Water cascades through spa spillovers to pool and splash pad, providing a beautiful water feature
- + Large built-in fun pad provides the perfect playground for adults and children alike
- + Secondary bench area located at the deep end of the pool
- + Convenient entry and exit steps
- Splash pad depth (top to bottom) is approximately 18" (Water will come up to your calves)