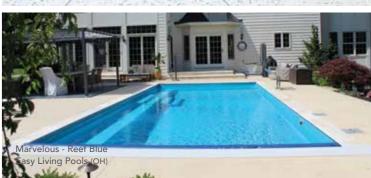

## THE MARVELOUS™

- + Features a wide bench seat running the entire length of the pool
- Large, unobstructed swimming corridor, ideal for playing games or swimming laps
- + Well-positioned entry and exit steps lead down to the pool floor
- + Sleek, modern design allows for unlimited landscaping possibilities
- + Safety ledge surrounding perimeter of pool