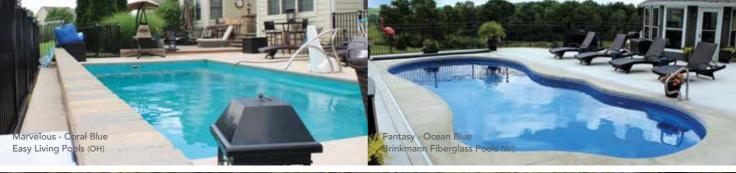

## THE MARVELOUS™

- + Features a wide bench seat running the entire length of the pool
- Large, unobstructed swimming corridor, ideal for playing games or swimming laps
- + Well-positioned entry and exit steps lead down to the pool floor
- + Sleek, modern design allows for unlimited landscaping possibilities
- + Safety ledge surrounding perimeter of pool

| Length | Width  | Shallow | Deep   |
|--------|--------|---------|--------|
| 40′    | 15′ 6″ | 4′ 1″   | 6′ 6″  |
| 35′    | 15′ 6″ | 4′ 1″   | 6′ 2″  |
| 30′    | 15′ 6″ | 4′ 1″   | 5′ 10″ |
|        |        |         |        |

# THE FANTASY™

- + Beautiful, free-flowing design provides softness of curvature without the loss of swim space
- + Design allows for numerous landscaping options
- + Built-in fun pad that everyone can enjoy
- + Convenient entry and exit steps located at both the shallow and deep ends

| Length | Width  | Shallow | Deep  |
|--------|--------|---------|-------|
| 35′    | 14′ 6″ | 3′ 6″   | 6′ 6″ |
| 30'    | 14′    | 3′ 6″   | 6′    |
| 26′    | 12′ 6″ | 3′ 6″   | 5′ 7″ |
|        |        |         |       |