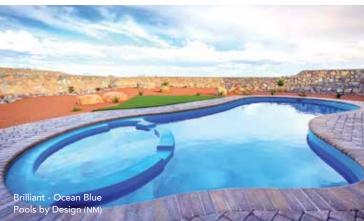

#### THE BRILLIANT™

- + Built-in spa located at the shallow end next to entry steps and fun pad
- Water cascades through spa spillovers to pool and splash pad, providing a beautiful water feature
- + Large built-in fun pad provides the perfect playground for adults and children alike
- + Secondary bench area located at the deep end of the pool
- + Convenient entry and exit steps
- Splash pad depth (top to bottom) is approximately 18" (Water will come up to your calves)