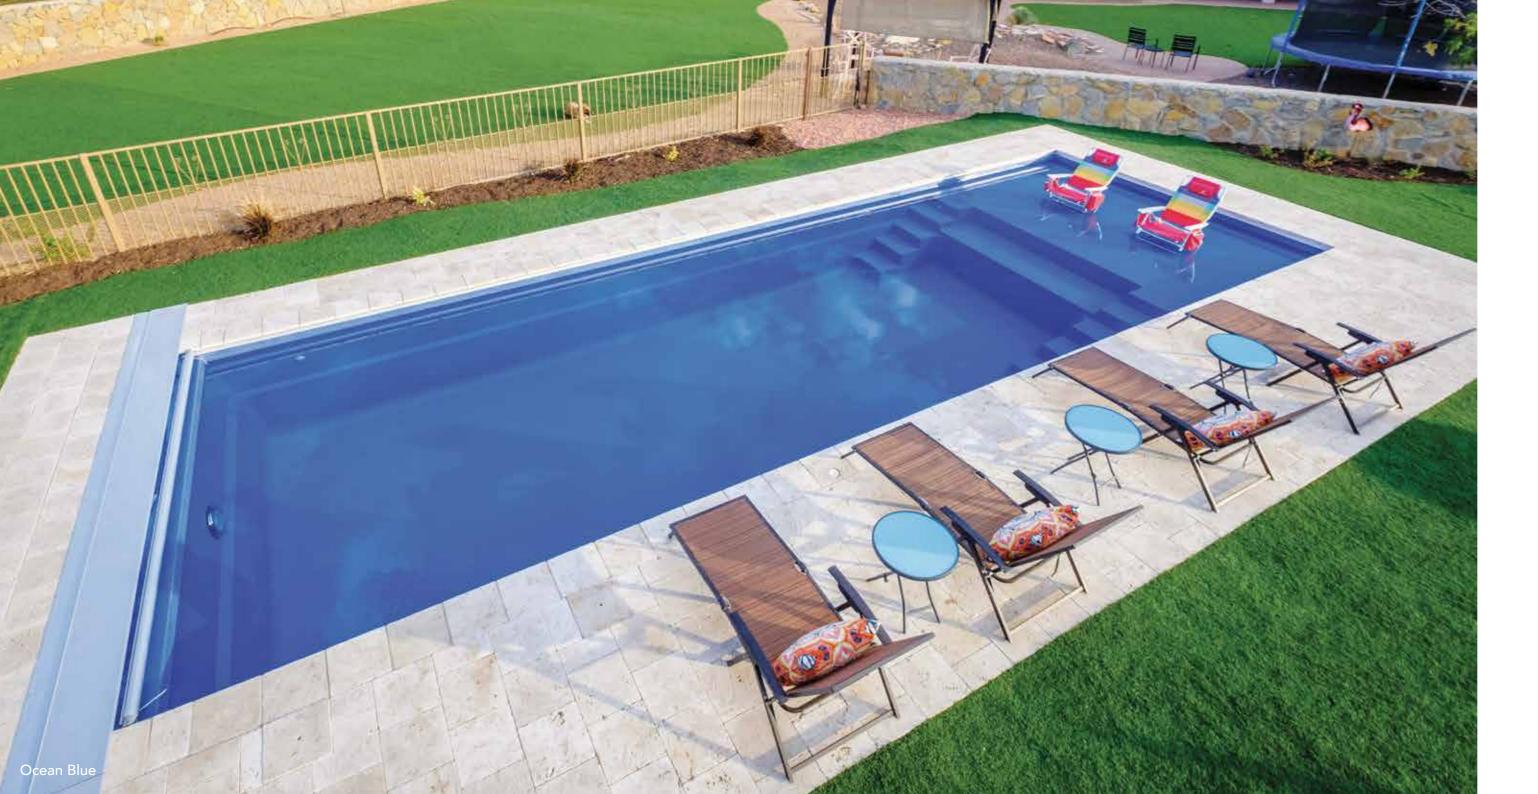

## THE VISION™

- Sleek, modern design allows for unlimited landscaping possibilities for both traditional and modern aesthetics
- + Large bench located at the step end with option to incorporate spa jets
- + Well-positioned entry and exit steps lead down to the pool floor
- + Flat-bottom design make it the perfect pool for playing pool games or for exercising

| Length | vviatn | Flat Depth |
|--------|--------|------------|
| 26′    | 10′    | 5′         |
| 23′    | 10′    | 5′         |
| 20′    | 10′    | 5′         |
| 16′    | 10′    | 5′         |
|        |        |            |
|        |        |            |