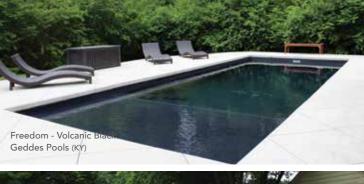

## THE FREEDOM™

- + Large bench located at the step end with option to incorporate spa jets
- + Flat-bottom design makes it the perfect pool for playing games or exercising
- + Option to incorporate a swim jet system to provide resistance training for the avid swimmer
- + Convenient entry and exit steps allow access from both sides of the pool