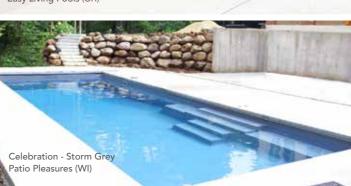

## THE CELEBRATION™

- + Features a large swim corridor ideal for avid swimmers
- + An 8' deep end allows for a type 1 diving board
- + A ledge runs along the shallow end entry-side, providing bench seating and an area for relaxation
- + The varying depths plunge to 8' accommodating swimmers of all heights