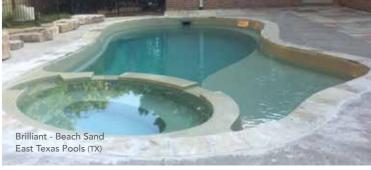

#### THE BRILLIANT™

- + Built-in spa located at the shallow end next to entry steps and fun pad
- Water cascades through spa spillovers to pool and splash pad, providing a beautiful water feature
- + Large built-in fun pad provides the perfect playground for adults and children alike
- + Secondary bench area located at the deep end of the pool
- + Convenient entry and exit steps
- Splash pad depth (top to bottom) is approximately 18" (Water will come up to your calves)

| Length | Width  | Shallow | Deep  |
|--------|--------|---------|-------|
| 40′    | 15′ 6″ | 4′ 7″   | 6′ 8″ |
| 35′    | 15′ 6″ | 4′ 7″   | 6′ 4″ |
| 30′    | 15′ 6″ | 4′ 7″   | 6′ 1″ |
|        |        |         |       |