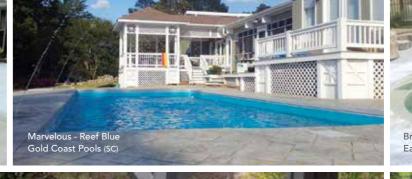

## THE MARVELOUS™

- + Features a wide bench seat running the entire length of the pool
- Large, unobstructed swimming corridor, ideal for playing games or swimming laps
- + Well-positioned entry and exit steps lead down to the pool floor
- + Sleek, modern design allows for unlimited landscaping possibilities
- + Safety ledge surrounding perimeter of pool

| Length | Width  | Shallow | Deep   |
|--------|--------|---------|--------|
| 40′    | 15′ 6″ | 4′ 1″   | 6′ 6″  |
| 35′    | 15′ 6″ | 4′ 1″   | 6′ 2″  |
| 30′    | 15′ 6″ | 4′ 1″   | 5′ 10″ |
|        |        |         |        |