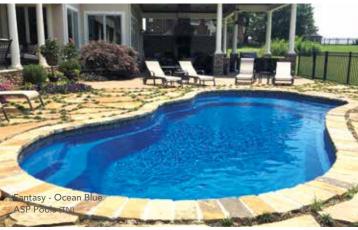

# THE FANTASY™

- + Beautiful, free-flowing design provides softness of curvature without the loss of swim space
- + Design allows for numerous landscaping options
- + Built-in fun pad that everyone can enjoy
- + Convenient entry and exit steps located at both the shallow and deep ends

| Length | Width  | Shallow | Deep  |
|--------|--------|---------|-------|
| 35′    | 14′ 6″ | 3′ 6″   | 6′ 6″ |
| 30'    | 14′    | 3′ 6″   | 6′    |
| 26′    | 12′ 6″ | 3′ 6″   | 5′ 7″ |
|        |        |         |       |