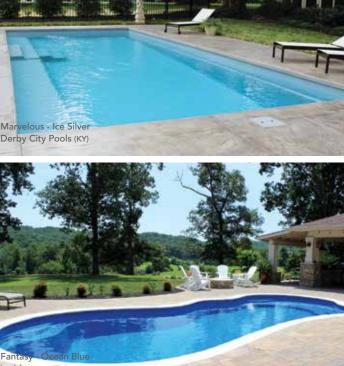

## THE MARVELOUS™

- + Features a wide bench seat running the entire length of the pool
- Large, unobstructed swimming corridor, ideal for playing games or swimming laps
- + Well-positioned entry and exit steps lead down to the pool floor
- + Sleek, modern design allows for unlimited landscaping possibilities
- + Safety ledge surrounding perimeter of pool

# THE FANTASY™

- + Beautiful, free-flowing design provides softness of curvature without the loss of swim space
- + Design allows for numerous landscaping options
- + Built-in fun pad that everyone can enjoy
- + Convenient entry and exit steps located at both the shallow and deep ends