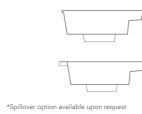

#### THE DREAM SPA™ SQUARE

- + Enjoy having soothing warm water massage your body
- + Spa owners enjoy the opportunity to reduce stress and anxiety through daily usage
- + Use prior to bedtime could relax your nerves and muscles allowing for a better and easier sleep
- + Square design is complimentary to the classic swimming pool models or can be utilized as a stand alone spa with multiple jets
- + Spillover design is available so that you can elevate the spa above the pool turning it into a water feature

| Spa       | Length | Width | Deep  |
|-----------|--------|-------|-------|
| Square    | 8′     | 7′ 5″ | 3′ 2″ |
| Spillover | 8′     | 7′ 5″ | 3′ 2″ |

\*Spillover option available upon request