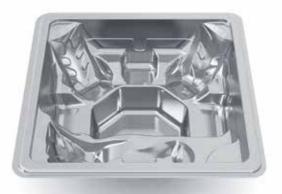

#### THE BRILLIANT™

- + Built-in spa located at the shallow end next to entry steps and fun pad
- Water cascades through spa spillovers to pool and splash pad, providing a beautiful water feature
- + Large built-in fun pad provides the perfect playground for adults and children alike
- + Secondary bench area located at the deep end of the pool
- + Convenient entry and exit steps
- Splash pad depth (top to bottom) is approximately 18" (Water will come up to your calves)

| Length | Width  | Shallow | Deep  |
|--------|--------|---------|-------|
| 40′    | 15′ 6″ | 4′ 7″   | 6′ 8″ |
| 35′    | 15′ 6″ | 4′ 7″   | 6′ 4″ |
| 30′    | 15′ 6″ | 4′ 7″   | 6′ 1″ |
|        |        |         |       |