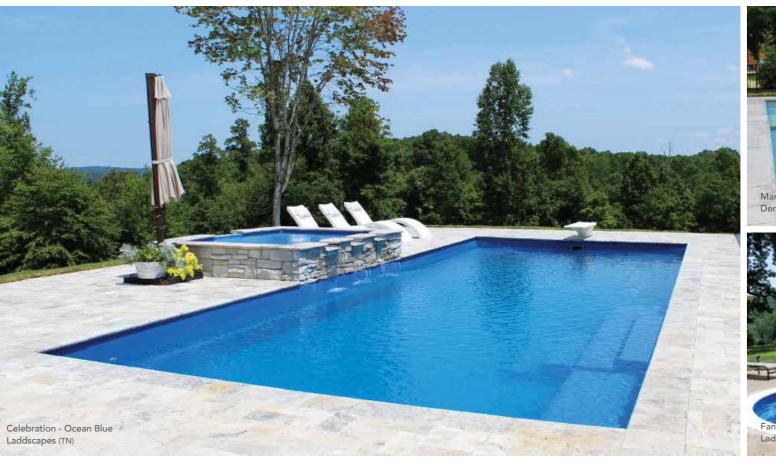

## THE CELEBRATION™

- + Features a large swim corridor ideal for avid swimmers
- + An 8' deep end allows for a type 1 diving board
- + A ledge runs along the shallow end entry-side, providing bench seating and an area for relaxation
- + The varying depths plunge to 8' accommodating swimmers of all heights