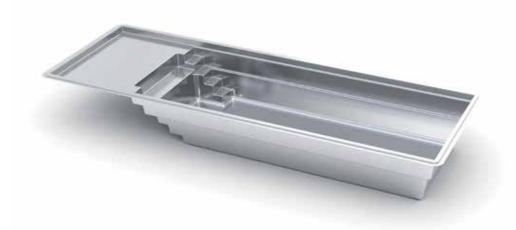

## THE VISION™

- Sleek, modern design allows for unlimited landscaping possibilities for both traditional and modern aesthetics
- + Large bench located at the step end with option to incorporate spa jets
- + Well-positioned entry and exit steps lead down to the pool floor
- + Flat-bottom design make it the perfect pool for playing pool games or for exercising

| Length | vviatn | Flat Depth |
|--------|--------|------------|
| 26′    | 10′    | 5′         |
| 23′    | 10′    | 5′         |
| 20′    | 10′    | 5′         |
| 16′    | 10′    | 5′         |
|        |        |            |
|        |        |            |