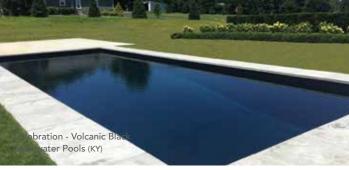

## THE CELEBRATION™

- + Features a large swim corridor ideal for avid swimmers
- + An 8' deep end allows for a type 1 diving board
- + A ledge runs along the shallow end entry-side, providing bench seating and an area for relaxation
- + The varying depths plunge to 8' accommodating swimmers of all heights