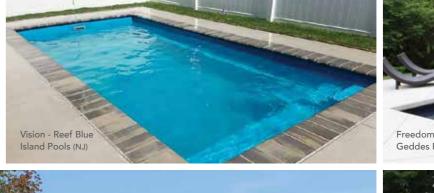

## THE VISION™

- Sleek, modern design allows for unlimited landscaping possibilities for both traditional and modern aesthetics
- + Large bench located at the step end with option to incorporate spa jets
- + Well-positioned entry and exit steps lead down to the pool floor
- + Flat-bottom design make it the perfect pool for playing pool games or for exercising