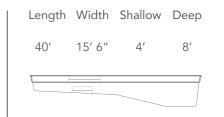

## THE MARVELOUS™

- + Features a wide bench seat running the entire length of the pool
- Large, unobstructed swimming corridor, ideal for playing games or swimming laps
- + Well-positioned entry and exit steps lead down to the pool floor
- + Sleek, modern design allows for unlimited landscaping possibilities
- + Safety ledge surrounding perimeter of pool

| Length | Width  | Shallow | Deep   |
|--------|--------|---------|--------|
| 40′    | 15′ 6″ | 4′ 1″   | 6′ 6″  |
| 35′    | 15′ 6″ | 4′ 1″   | 6′ 2″  |
| 30′    | 15′ 6″ | 4′ 1″   | 5′ 10″ |
|        |        |         |        |