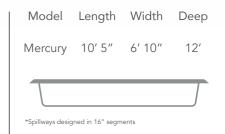

#### THE MERCURY™ TANNING LEDGE

- + Accent your installation project with sun ledges from Imagine Pools™
- + Choose your preferred placement for two to three spillways around perimeter
- + Easily installed alongside straight-walled models in the Imagine Pools<sup>™</sup> line of swimming pools
- + Easily accommodates one or two lounge chairs
- + Add bubblers and/or fountains for more fun